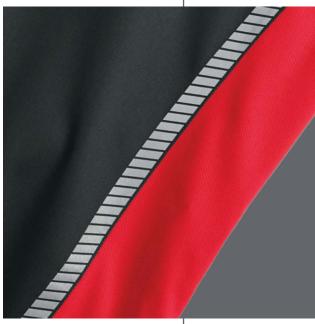

#### VISIBILITY

Featuring segmented silver reflective striping.

### Spotlite MV<sup>™</sup> Visibility Shirts

Enjoy unrestricted movement with these innovative enhanced visibility UniWeave® button-down work shirts that combine style and comfort to fit the way you work. Features include segmented silver reflective striping at side gussets, arms, and center back for visibility. Resistant to moisture, stains, wrinkles, and fading. Contrasting-color side gussets and button chest pockets. 65/35 poly/cotton poplin. *Made by UniFirst*.