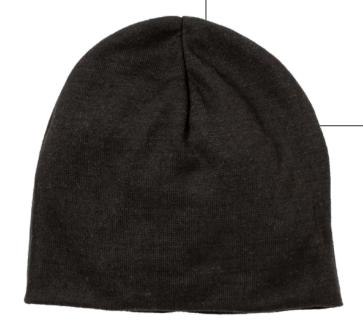

#### **Performance Knit Caps**

These beanies are designed to wick moisture away from the body. Lightweight, comfortable fitting, and can be worn as a liner under a helmet or hard hat. Ultra-spun 100% polyester performance jersey.

Colors: Navy (05), Black (12)

KNIT BEANIE WITH CUFF

90ED One size

KNIT BEANIE

90EE One size