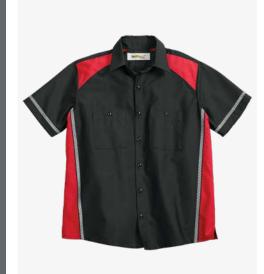

### Spotlite MV<sup>™</sup> Visibility Shirts

Enjoy unrestricted movement with these innovative enhanced visibility UniWeave® button-down work shirts that combine style and comfort to fit the way you work. Features include segmented silver reflective striping at side gussets, arms, and center back for visibility. Resistant to moisture, stains, wrinkles, and fading. Contrasting-color side gussets and button chest pockets. 65/35 poly/cotton poplin. *Made by UniFirst*.

Colors: Black/Red (BP), Black/Grey (ER), Navy/Grey (JJ)

MEN'S LONG SLEEVE

**03UW** S-5XL Regular; L-2XL Tall

MEN'S SHORT SLEEVE

**02UW** S-5XL Regular; L-XLTall

WOMEN'S LONG SLEEVE (not shown)

**05UV** S-3XL