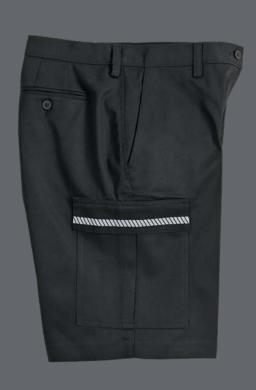

### **PANTS AND SHORTS**

Features segmented silver reflective striping at cargo pocket flaps and a roomier cut for increased mobility.

### Spotlite MV<sup>™</sup> Visibility **Cargo Pants and Shorts**

We took our popular SofTwill® flat-front work pants and added segmented silver reflective striping at cargo pocket flaps to create this innovative collection of enhanced visibility pants and shorts. Features include roomier seat, waist, and thigh mobility. Cargo pocket with flaps and concealed snap closures. 65/35 poly/ cotton twill. Made by UniFirst.

Colors: Navy (05), Black (12)

**PANTS** 

**10UV** 

Waist 28-56 even sizes only; custom hemmed up to 36"

SHORTS

12UV Waist 28–56 even sizes only; 11" inseam