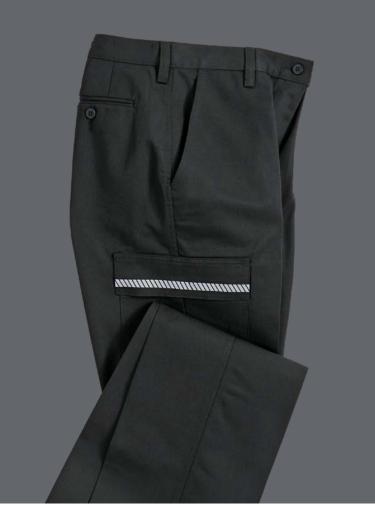

### **PANTS AND SHORTS**

Features segmented silver reflective striping at cargo pocket flaps and a roomier cut for increased mobility.

### Spotlite MV<sup>™</sup> Visibility **Cargo Pants and Shorts**

We took our popular SofTwill® flat-front work pants and added segmented silver reflective striping at cargo pocket flaps to create this innovative collection of enhanced visibility pants and shorts. Features include roomier seat, waist, and thigh mobility. Cargo pocket with flaps and concealed snap closures. 65/35 poly/ cotton twill. Made by UniFirst.

Colors: Navy (05), Black (12)

**PANTS** 

**10UV** 

Waist 28-56 even sizes only; custom hemmed up to 36"

SHORTS

12UV Waist 28–56 even sizes only; 11" inseam