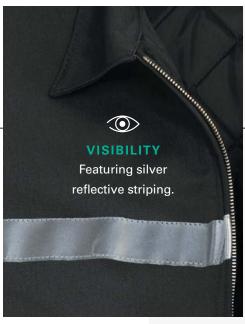

ity pants and shorts. Features include roomier seat, waist, and thigh mobility. Cargo pocket with flaps and concealed snap closures. 65/35 poly/ cotton twill. Made by UniFirst.

Colors: Navy (05), Black (12)

**PANTS** 

**10UV** 

Waist 28-56 even sizes only; custom hemmed up to 36"

SHORTS

12UV Waist 28–56 even sizes only; 11" inseam

### Spotlite MV™ Women's Visibility Cargo Pants and Shorts

Segmented silver reflective striping at cargo pocket flaps for enhanced visibility. Cargo pocket includes flaps and is bartacked at corners. 65/35 poly/cotton twill. Made by UniFirst.

Colors: Navy (05), Black (12)

**PANTS** 

**11UV** 

Sizes 2-26; custom hemmed up to 33"

SHORTS

**11UU** Sizes 4–26; 8" inseam





### **JACKETS AND VESTS**

Stay warm, dry, comfortable, and safe on the job.











### Spotlite MV™ Visibility Insulated Jackets

Stay warm in these UniWear® jackets thanks to a quilted fiberfill lining, and remain safe with silver reflective striping for enhanced visibility. Front slash pockets and inside-left patch pocket. Jacket includes adjustable cuffs and left sleeve utility pocket. 65/35 poly/cotton twill shell. Made by UniFirst.

Colors: Navy (05), Black (12)

**15UX** S-4XL

### Spotlite MV™ Visibility Insulated Vests

Stay warm in these UniWear® vests thanks to a quilted fiberfill lining, and remain safe with silver reflective striping for enhanced visibility. Front slash pockets and inside-left patch pocket. 65/35 poly/cotton twill shell. *Made by UniFirst*.

Colors: Navy (05), Black (12)

**16UX** S-4XL







### HATS AND CAPS

Complete the look with