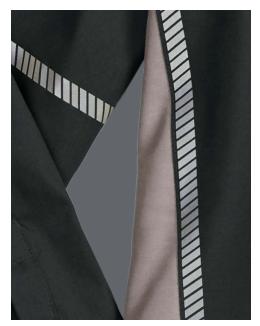

#### VISIBILITY

Featuring segmented silver reflective striping.

### Spotlite MV<sup>™</sup> Visibility Shirts

Enjoy unrestricted movement with these innovative enhanced visibility UniWeave® button-down work shirts that combine style and comfort to fit the way you work. Features include segmented silver reflective striping at side gussets, arms, and center back for visibility. Resistant to moisture, stains, wrinkles, and fading. Contrasting-color side gussets and button chest pockets. 65/35 poly/cotton poplin. *Made by UniFirst*.