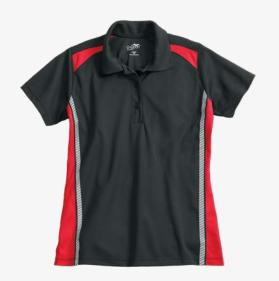

### Spotlite MV<sup>™</sup> Visibility Polo Shirts

Dramatically improve your mobility and comfort level with these innovative enhanced visibility UniSport® polo shirts that feature UniWick moisture-management technology for maximum breathability and comfort. Professional and comfortable, featuring contrasting-color side gussets and segmented silver reflective striping for enhanced visibility. 100% polyester warp knit piqué. *Made by UniFirst*.

Colors: Black/Red (BP), Black/Grey (ER), Navy/Grey (JJ)

MEN'S SHORT SLEEVE Includes left chest pocket. **04UD** S-4XL

WOMEN'S SHORT SLEEVE Includes rib collar.

**05U3** XS-4XL