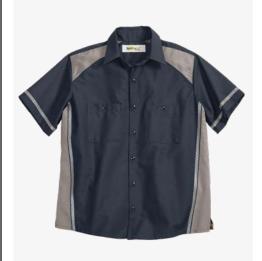

### Spotlite MV<sup>™</sup> Visibility Shirts

Enjoy unrestricted movement with these innovative enhanced visibility UniWeave® button-down work shirts that combine style and comfort to fit the way you work. Features include segmented silver reflective striping at side gussets, arms, and center back for visibility. Resistant to moisture, stains, wrinkles, and fading. Contrasting-color side gussets and button chest pockets. 65/35 poly/cotton poplin. *Made by UniFirst*.

Colors: Black/Red (BP), Black/Grey (ER), Navy/Grey (JJ)

MEN'S LONG SLEEVE

**03UW** S-5XL Regular; L-2XL Tall

MEN'S SHORT SLEEVE

**02UW** S-5XL Regular; L-XLTall

WOMEN'S LONG SLEEVE (not shown)

**05UV** S-3XL