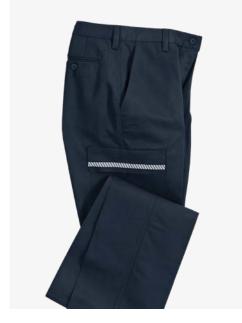

### **PANTS AND SHORTS**

Features segmented silver reflective striping at cargo pocket flaps and a roomier cut for increased mobility.

### Spotlite MV<sup>™</sup> Visibility **Cargo Pants and Shorts**

We took our popular SofTwill® flat-front work pants and added segmented silver reflective striping at cargo pocket flaps to create this innovative collection of enhanced visibility pants and shorts. Features include roomier seat, waist, and thigh mobility. Cargo pocket with flaps and concealed snap closures. 65/35 poly/ cotton twill. Made by UniFirst.