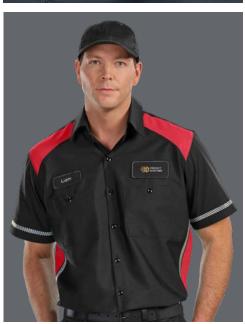

### **SHIRTS**

A visibility garment that looks great and performs. Help keep your workers comfortable and productive.

### Spotlite MV<sup>™</sup> Visibility Shirts

Enjoy unrestricted movement with these innovative enhanced visibility UniWeave® button-down work shirts that combine style and comfort to fit the way you work. Features include segmented silver reflective striping at side gussets, arms, and center back for visibility. Resistant to moisture, stains, wrinkles, and fading. Contrasting-color side gussets and button chest pockets. 65/35 poly/cotton poplin. *Made by UniFirst*.

Colors: Black/Red (BP), Black/Grey (ER), Navy/Grey (JJ)

MEN'S LONG SLEEVE

**03UW** S-5XL Regular; L-2XL Tall

MEN'S SHORT SLEEVE

**02UW** S-5XL Regular; L-XLTall

WOMEN'S LONG SLEEVE (not shown)

**05UV** S-3XL