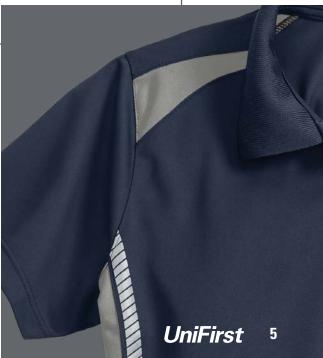

### Spotlite MV<sup>™</sup> Visibility Polo Shirts

Dramatically improve your mobility and comfort level with these innovative enhanced visibility UniSport® polo shirts that feature UniWick moisture-management technology for maximum breathability and comfort. Professional and comfortable, featuring contrasting-color side gussets and segmented silver reflective striping for enhanced visibility. 100% polyester warp knit piqué. *Made by UniFirst*.

Colors: Black/Red (BP), Black/Grey (ER), Navy/Grey (JJ)

MEN'S SHORT SLEEVE Includes left chest pocket. **04UD** S-4XL

WOMEN'S SHORT SLEEVE Includes rib collar.

**05U3** XS-4XL