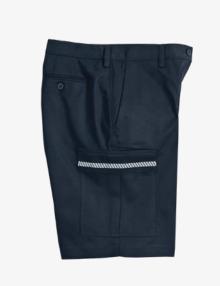

### Spotlite MV<sup>™</sup> Visibility **Cargo Pants and Shorts**

We took our popular SofTwill® flat-front work pants and added segmented silver reflective striping at cargo pocket flaps to create this innovative collection of enhanced visibility pants and shorts. Features include roomier seat, waist, and thigh mobility. Cargo pocket with flaps and concealed snap closures. 65/35 poly/ cotton twill. Made by UniFirst.

Colors: Navy (05), Black (12)

**PANTS** 

**10UV** 

Waist 28-56 even sizes only; custom hemmed up to 36"

SHORTS

12UV Waist 28–56 even sizes only; 11" inseam