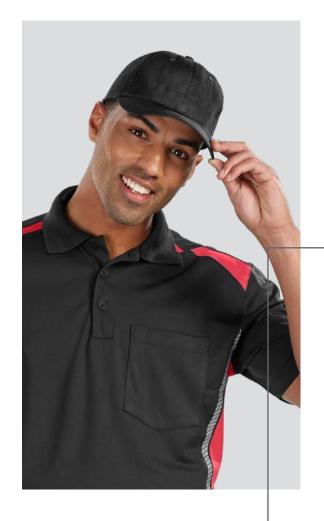

### **SHIRTS**

A visibility garment that looks great and performs. Help keep your workers comfortable and productive.

### Spotlite MV<sup>™</sup> Visibility Polo Shirts

Dramatically improve your mobility and comfort level with these innovative enhanced visibility UniSport® polo shirts that feature UniWick moisture-management technology for maximum breathability and comfort. Professional and comfortable, featuring contrasting-color side gussets and segmented silver reflective striping for enhanced visibility. 100% polyester warp knit piqué. *Made by UniFirst*.