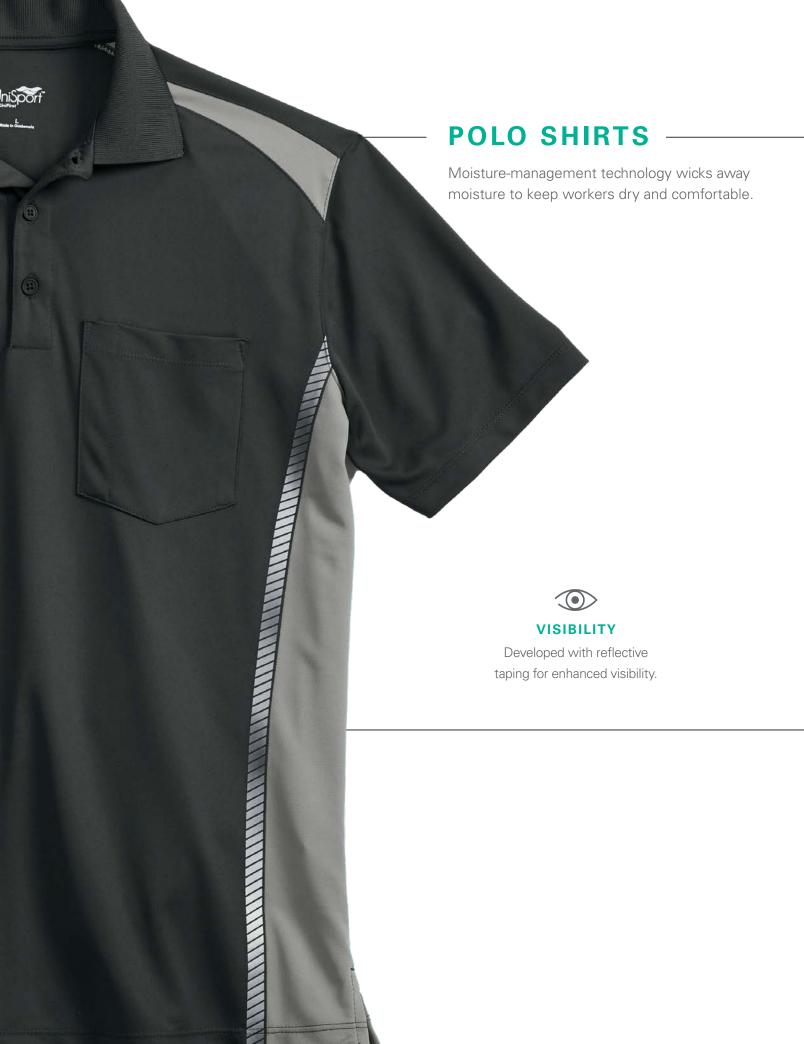

### Spotlite MV<sup>™</sup> Visibility Polo Shirts

Dramatically improve your mobility and comfort level with these innovative enhanced visibility UniSport® polo shirts that feature UniWick moisture-management technology for maximum breathability and comfort. Professional and comfortable, featuring contrasting-color side gussets and segmented silver reflective striping for enhanced visibility. 100% polyester warp knit piqué. *Made by UniFirst*.

Colors: Black/Red (BP), Black/Grey (ER), Navy/Grey (JJ)

MEN'S SHORT SLEEVE Includes left chest pocket. **04UD** S-4XL

WOMEN'S SHORT SLEEVE Includes rib collar.

**05U3** XS-4XL