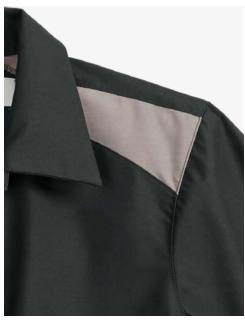

### **SHIRTS**

A visibility garment that looks great and performs. Help keep your workers comfortable and productive.

### Spotlite MV<sup>™</sup> Visibility Shirts

Enjoy unrestricted movement with these innovative enhanced visibility UniWeave® button-down work shirts that combine style and comfort to fit the way you work. Features include segmented silver reflective striping at side gussets, arms, and center back for visibility. Resistant to moisture, stains, wrinkles, and fading. Contrasting-color side gussets and button chest pockets. 65/35 poly/cotton poplin. *Made by UniFirst*.