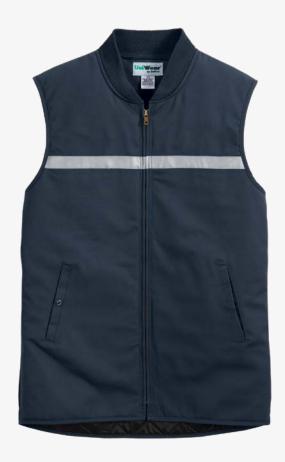

### Spotlite MV™ Visibility Insulated Vests

Stay warm in these UniWear® vests thanks to a quilted fiberfill lining, and remain safe with silver reflective striping for enhanced visibility. Front slash pockets and inside-left patch pocket. 65/35 poly/cotton twill shell. *Made by UniFirst*.

Colors: Navy (05), Black (12)

**16UX** S-4XL