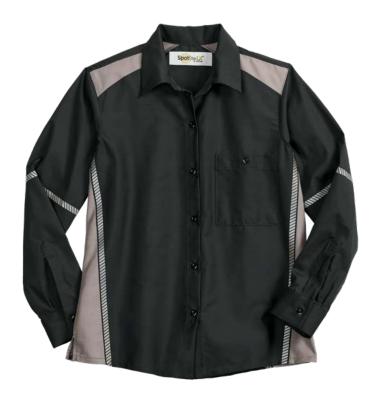

### Spotlite MV<sup>™</sup> Visibility Shirts

Enjoy unrestricted movement with these innovative enhanced visibility UniWeave® button-down work shirts that combine style and comfort to fit the way you work. Features include segmented silver reflective striping at side gussets, arms, and center back for visibility. Resistant to moisture, stains, wrinkles, and fading. Contrasting-color side gussets and button chest pockets. 65/35 poly/cotton poplin. *Made by UniFirst*.

Colors: Black/Red (BP), Black/Grey (ER), Navy/Grey (JJ)

MEN'S LONG SLEEVE

**03UW** S-5XL Regular; L-2XL Tall

MEN'S SHORT SLEEVE

**02UW** S-5XL Regular; L-XLTall

WOMEN'S LONG SLEEVE (not shown)

**05UV** S-3XL