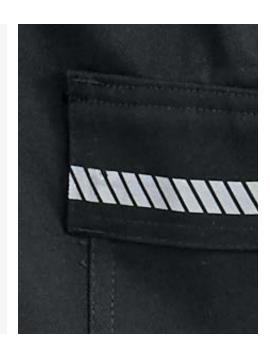

### **PANTS AND SHORTS**

Features segmented silver reflective striping at cargo pocket flaps and a roomier cut for increased mobility.

### Spotlite MV<sup>™</sup> Visibility **Cargo Pants and Shorts**

We took our popular SofTwill® flat-front work pants and added segmented silver reflective striping at cargo pocket flaps to create this innovative collection of enhanced visibility pants and shorts. Features include roomier seat, waist, and thigh mobility. Cargo pocket with flaps and concealed snap closures. 65/35 poly/ cotton twill. Made by UniFirst.