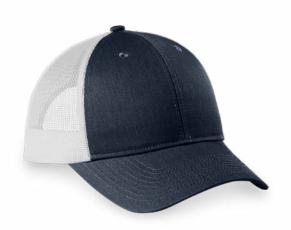

#### **Low-Profile Snapback Trucker Caps**

The perfect complementary accessory, these low-profile snapback trucker caps are ideal for everyday wear. 7-position adjustable snapback. Low profile contours head. 100% cotton twill front panels and bill. 100% polyester mesh mid and back panels.

Colors: Navy (05), Black (12) 90B4 One size, adjustable