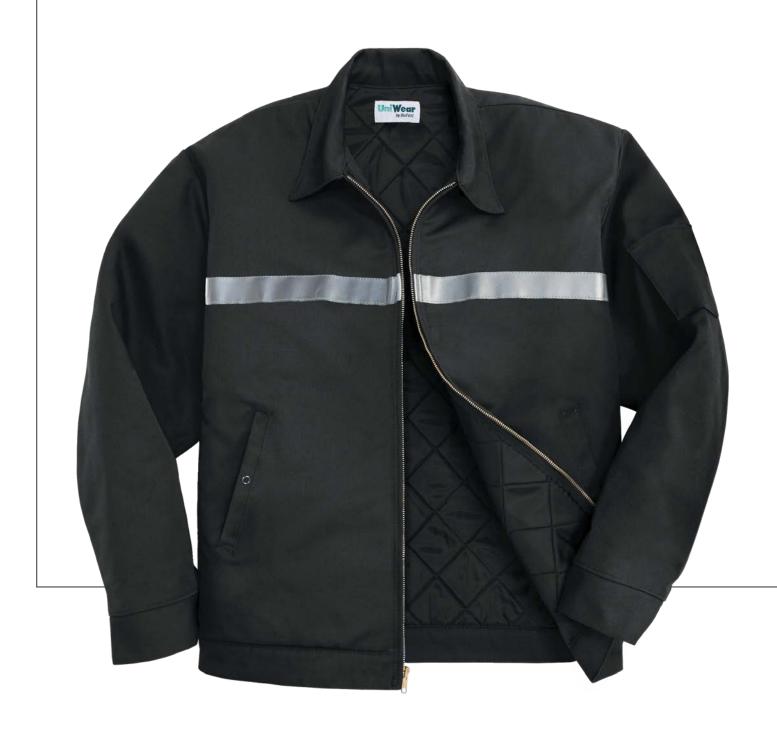

### Spotlite MV™ Visibility Insulated Jackets

Stay warm in these UniWear® jackets thanks to a quilted fiberfill lining, and remain safe with silver reflective striping for enhanced visibility. Front slash pockets and inside-left patch pocket. Jacket includes adjustable cuffs and left sleeve utility pocket. 65/35 poly/cotton twill shell. Made by UniFirst.

Colors: Navy (05), Black (12)

**15UX** S-4XL