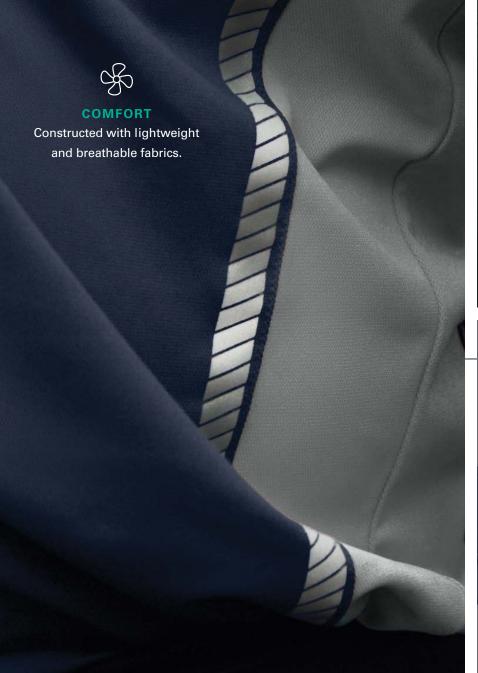

Regular; L-2XL Tall

MEN'S SHORT SLEEVE

**02UW** S-5XL Regular; L-XLTall

WOMEN'S LONG SLEEVE (not shown)

**05UV** S-3XL

WOMEN'S SHORT SLEEVE

**05UW** S-3XL







### Spotlite MV<sup>™</sup> Visibility Polo Shirts

Dramatically improve your mobility and comfort level with these innovative enhanced visibility UniSport® polo shirts that feature UniWick moisture-management technology for maximum breathability and comfort. Professional and comfortable, featuring contrasting-color side gussets and segmented silver reflective striping for enhanced visibility. 100% polyester warp knit piqué. *Made by UniFirst*.

Colors: Black/Red (BP), Black/Grey (ER), Navy/Grey (JJ)

MEN'S SHORT SLEEVE Includes left chest pocket. **04UD** S-4XL

WOMEN'S SHORT SLEEVE Includes rib collar.

**05U3** XS-4XL

















### **PANTS AND SHORTS**

Features segmented silver reflective striping at cargo pocket flaps and a roomier cut for increased mobility.









### Spotlite MV<sup>™</sup> Visibility **Cargo Pants and Shorts**

We took our popular SofTwill® flat-front work pants and added segmented silver reflective striping at cargo pocket flaps to create this innovative collection of enhanced visibility pants and shorts. Features include roomier seat, waist, and thigh mobility. Cargo pocket with flaps and concealed snap closures. 65/35 poly/ cotton twill. Made by UniFirst.

Colors: Navy (05), Black (12)

**PANTS** 

**10UV** 

Waist 28-56 even sizes only; custom hemmed up to 36"

SHORTS

12UV Waist 28–56 even sizes only; 11" inseam

### Spotlite MV™ Women's Visibility Cargo Pants and Short