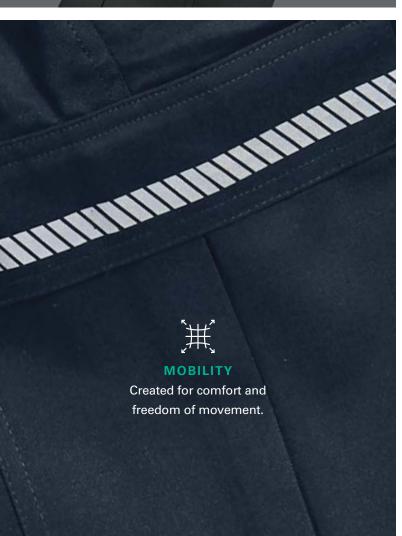

iping at cargo pocket flaps to create this innovative collection of enhanced visibility pants and shorts. Features include roomier seat, waist, and thigh mobility. Cargo pocket with flaps and concealed snap closures. 65/35 poly/ cotton twill. Made by UniFirst.

Colors: Navy (05), Black (12)

**PANTS** 

**10UV** 

Waist 28-56 even sizes only; custom hemmed up to 36"

SHORTS

12UV Waist 28–56 even sizes only; 11" inseam

### Spotlite MV™ Women's Visibility Cargo Pants and Shorts

Segmented silver reflective striping at cargo pocket flaps for enhanced visibility. Cargo pocket includes flaps and is bartacked at corners. 65/35 poly/cotton twill. Made by UniFirst.

Colors: Navy (05), Black (12)

**PANTS** 

**11UV** 

Sizes 2-26; custom hemmed up to 33"

SHORTS

**11UU** Sizes 4–26; 8" inseam





### **JACKETS AND VESTS**

Stay warm, dry, comfortable, and safe on the job.











### Spotlite MV™ Visibility Insulated Jackets

Stay warm in these UniWear® jackets thanks to a quilted fiberfill lining, and remain safe with silver reflective striping for enhanced visibility. Front slash pockets and inside-left patch pocket. Jacket includes adjustable cuffs and left sleeve utility pocket. 65/35 poly/cotton twill shell. Made by UniFirst.

Colors: Navy (05), Black (12)

**15UX** S-4XL

### Spotlite MV™ Visibility Insulated Vests

Stay warm in these UniWear® vests thanks to a quilted fiberfill lining, and remain safe with silver reflective striping for enhanced visibility. Front slash pockets and inside-left patch pocket. 65/35 poly/cotton twill shell. *Made by UniFirst*.

Colors: Na