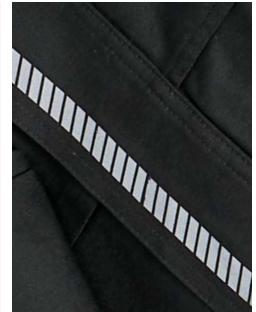

#### VISIBILITY

Featuring segmented silver reflective striping.

### Spotlite MV<sup>™</sup> Visibility Shirts

Enjoy unrestricted movement with these innovative enhanced visibility UniWeave® button-down work shirts that combine style and comfort to fit the way you work. Features include segmented silver reflective striping at side gussets, arms, and center back for visibility. Resistant to moisture, stains, wrinkles, and fading. Contrasting-color side gussets and button chest pockets. 65/35 poly/cotton poplin. *Made by UniFirst*.